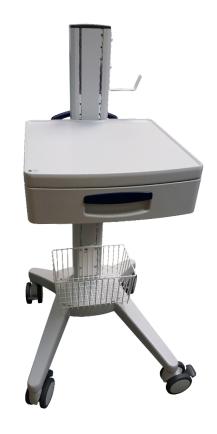

## **VEXIO<sup>™</sup> Cart**

Allows for mobility of IRIDEX's systems, wide base for balance and control, conveniently located drawer to secure accessories such as drops, probes and safety glasses. Adjustable height switch for foot switch storage with the option to move your IRIDEX laser between rooms, safely and securely.

## **SECURE**

Locking castors, prevent unexpected movements.

## **MOBILE**

Lightweight, modular, adjustable and flexible usage.

## **SAFE**

Designed for IRIDEX lasers with maximum space incorporated into small footprint.

| Part     | Installation Height | Total Height / Width / | Castors / Ø                      | Load     |
|----------|---------------------|------------------------|----------------------------------|----------|
| Number   | / Width             | Depth                  |                                  | Capacity |
| PN 32193 | 960 / 424 mm        | 1160 / 530 / 610 mm    | 4 lockable twin castors / 100 mm | 143 lbs  |