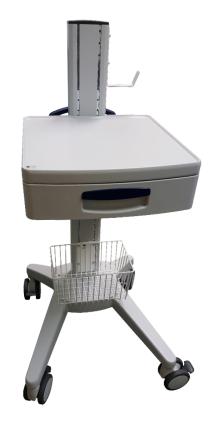

## **VEXIO<sup>™</sup> Cart**

Allows for mobility of IRIDEX's systems, wide base for balance and control, conveniently located drawer to secure accessories such as drops, probes and safety glasses. Adjustable height switch for foot switch storage with the option to move your Iridex laser between rooms, safely and securely.

## **SECURE**

Locking castors, prevent unxpected movements.

## **MOBILE**

Lightweight, modular, adjustable and flexible usage.

## **SAFE**

Designed for Iridex lasers with maximum space incorporated into small footprint.

| Part     | Installation Height | Total Height / Width / | Castors / Ø                      | Load     |
|----------|---------------------|------------------------|----------------------------------|----------|
| Number   | / Width             | Depth                  |                                  | Capacity |
| PN 32193 | 960 / 424 mm        | 1160 / 530 / 610 mm    | 4 lockable twin castors / 100 mm | 143 lbs  |